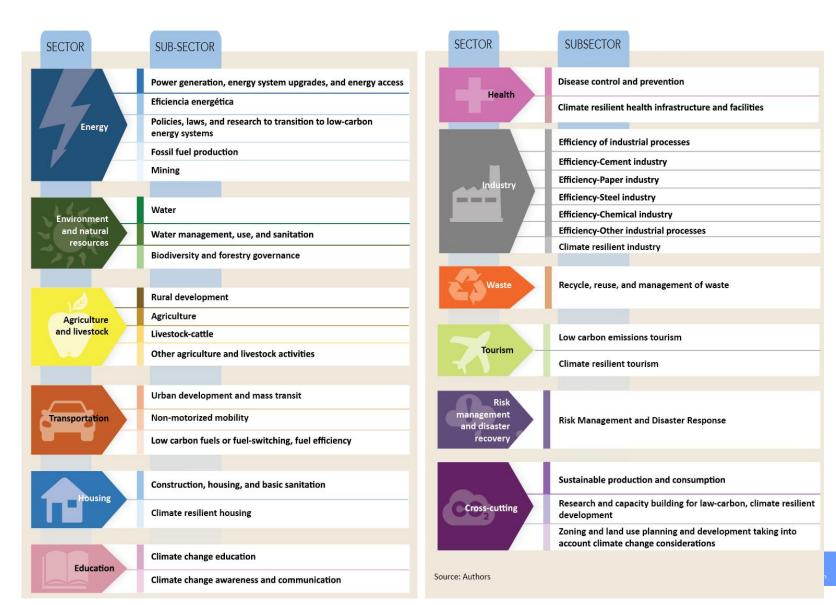

## Our MRV System uses the **Methodological Guide** for the classification of investment tracking, to define what is considered an **action in climate change (Taxonomy** of the system).

#### Classify

12 sectors 35 subsectors 248 actions

#### Organize

Each action based on its direct or associated impact with climate change.

#### Categorize

According to its objective (mitigation, adaptation or crosscutting).